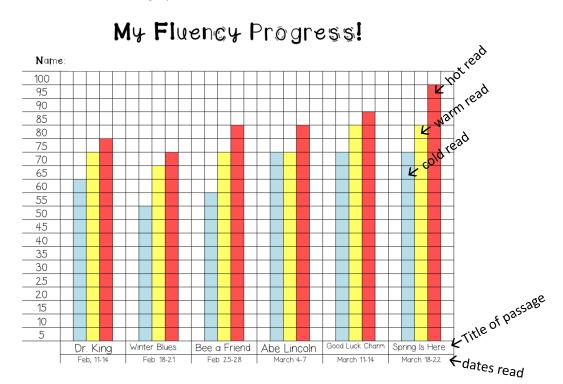

## **Fluency Practice**

Your child would benefit greatly from improved fluency. In order to increase fluency more quickly, we are recommending practicing at home daily. Fluency is essential to becoming a good reader. We are sending home a book of fluency passages for you to work on with your child.

#### Monday

- COLD READ time student reading a passage for 1 minute; make sure to count up any
  mistakes they make
- Calculate the WCPM (WCPM-words correct per minute)
   [total words read mistakes = WCMP]
- Record the WCPM on graph

#### Wednesday

- WARM READ time student reading for 1 minute, marking down any mistakes (there should be 5 or less)
- Record the WCPM on graph

#### Friday

- **HOT READ** time child reading passage for 1 minute, marking down mistakes
- Record the WCPM on graph

# My Fluency Progress!

| 220   |          |  |  |  |  |  |  |  |  |  |  |  |  |  |  |  |  |  |  |  |  |  |  |  |  |  |  |                 |                |          |
|-------|----------|--|--|--|--|--|--|--|--|--|--|--|--|--|--|--|--|--|--|--|--|--|--|--|--|--|--|-----------------|----------------|----------|
| 215   |          |  |  |  |  |  |  |  |  |  |  |  |  |  |  |  |  |  |  |  |  |  |  |  |  |  |  |                 |                |          |
| 210   |          |  |  |  |  |  |  |  |  |  |  |  |  |  |  |  |  |  |  |  |  |  |  |  |  |  |  |                 |                |          |
| 205   |          |  |  |  |  |  |  |  |  |  |  |  |  |  |  |  |  |  |  |  |  |  |  |  |  |  |  |                 |                |          |
| 200   |          |  |  |  |  |  |  |  |  |  |  |  |  |  |  |  |  |  |  |  |  |  |  |  |  |  |  |                 |                |          |
| 195   |          |  |  |  |  |  |  |  |  |  |  |  |  |  |  |  |  |  |  |  |  |  |  |  |  |  |  |                 |                |          |
| 190   |          |  |  |  |  |  |  |  |  |  |  |  |  |  |  |  |  |  |  |  |  |  |  |  |  |  |  |                 |                |          |
| 185   |          |  |  |  |  |  |  |  |  |  |  |  |  |  |  |  |  |  |  |  |  |  |  |  |  |  |  |                 |                |          |
| 180   |          |  |  |  |  |  |  |  |  |  |  |  |  |  |  |  |  |  |  |  |  |  |  |  |  |  |  |                 |                |          |
| 175   |          |  |  |  |  |  |  |  |  |  |  |  |  |  |  |  |  |  |  |  |  |  |  |  |  |  |  |                 |                |          |
| 170   |          |  |  |  |  |  |  |  |  |  |  |  |  |  |  |  |  |  |  |  |  |  |  |  |  |  |  |                 |                |          |
| 165   |          |  |  |  |  |  |  |  |  |  |  |  |  |  |  |  |  |  |  |  |  |  |  |  |  |  |  |                 |                |          |
| 160   |          |  |  |  |  |  |  |  |  |  |  |  |  |  |  |  |  |  |  |  |  |  |  |  |  |  |  |                 |                |          |
| 155   |          |  |  |  |  |  |  |  |  |  |  |  |  |  |  |  |  |  |  |  |  |  |  |  |  |  |  |                 |                |          |
| 150   |          |  |  |  |  |  |  |  |  |  |  |  |  |  |  |  |  |  |  |  |  |  |  |  |  |  |  |                 |                |          |
| 145   |          |  |  |  |  |  |  |  |  |  |  |  |  |  |  |  |  |  |  |  |  |  |  |  |  |  |  |                 |                |          |
| 140   |          |  |  |  |  |  |  |  |  |  |  |  |  |  |  |  |  |  |  |  |  |  |  |  |  |  |  |                 |                |          |
| 135   |          |  |  |  |  |  |  |  |  |  |  |  |  |  |  |  |  |  |  |  |  |  |  |  |  |  |  |                 |                |          |
| 130   |          |  |  |  |  |  |  |  |  |  |  |  |  |  |  |  |  |  |  |  |  |  |  |  |  |  |  |                 |                |          |
| 125   |          |  |  |  |  |  |  |  |  |  |  |  |  |  |  |  |  |  |  |  |  |  |  |  |  |  |  |                 |                |          |
| 120   |          |  |  |  |  |  |  |  |  |  |  |  |  |  |  |  |  |  |  |  |  |  |  |  |  |  |  |                 |                |          |
| 115   |          |  |  |  |  |  |  |  |  |  |  |  |  |  |  |  |  |  |  |  |  |  |  |  |  |  |  |                 |                |          |
| 110   |          |  |  |  |  |  |  |  |  |  |  |  |  |  |  |  |  |  |  |  |  |  |  |  |  |  |  |                 |                |          |
| 105   |          |  |  |  |  |  |  |  |  |  |  |  |  |  |  |  |  |  |  |  |  |  |  |  |  |  |  |                 |                |          |
| 100   |          |  |  |  |  |  |  |  |  |  |  |  |  |  |  |  |  |  |  |  |  |  |  |  |  |  |  |                 |                |          |
| 95    |          |  |  |  |  |  |  |  |  |  |  |  |  |  |  |  |  |  |  |  |  |  |  |  |  |  |  |                 |                |          |
| 90    |          |  |  |  |  |  |  |  |  |  |  |  |  |  |  |  |  |  |  |  |  |  |  |  |  |  |  |                 |                |          |
| 85    |          |  |  |  |  |  |  |  |  |  |  |  |  |  |  |  |  |  |  |  |  |  |  |  |  |  |  |                 |                |          |
| 80    |          |  |  |  |  |  |  |  |  |  |  |  |  |  |  |  |  |  |  |  |  |  |  |  |  |  |  |                 |                |          |
| 75    |          |  |  |  |  |  |  |  |  |  |  |  |  |  |  |  |  |  |  |  |  |  |  |  |  |  |  |                 |                |          |
| 70    |          |  |  |  |  |  |  |  |  |  |  |  |  |  |  |  |  |  |  |  |  |  |  |  |  |  |  |                 |                |          |
| 65    |          |  |  |  |  |  |  |  |  |  |  |  |  |  |  |  |  |  |  |  |  |  |  |  |  |  |  | $\vdash$        |                |          |
| 60    |          |  |  |  |  |  |  |  |  |  |  |  |  |  |  |  |  |  |  |  |  |  |  |  |  |  |  | $\vdash$        | Ш              |          |
| 55    |          |  |  |  |  |  |  |  |  |  |  |  |  |  |  |  |  |  |  |  |  |  |  |  |  |  |  | $\vdash$        | Ш              |          |
| 50    |          |  |  |  |  |  |  |  |  |  |  |  |  |  |  |  |  |  |  |  |  |  |  |  |  |  |  |                 | Ш              |          |
| 45    |          |  |  |  |  |  |  |  |  |  |  |  |  |  |  |  |  |  |  |  |  |  |  |  |  |  |  | $\vdash$        | Ш              |          |
| 40    |          |  |  |  |  |  |  |  |  |  |  |  |  |  |  |  |  |  |  |  |  |  |  |  |  |  |  | $\vdash$        |                |          |
| 35    |          |  |  |  |  |  |  |  |  |  |  |  |  |  |  |  |  |  |  |  |  |  |  |  |  |  |  | $\vdash \vdash$ | Щ              |          |
| 30    |          |  |  |  |  |  |  |  |  |  |  |  |  |  |  |  |  |  |  |  |  |  |  |  |  |  |  | $\vdash$        | Ш              |          |
| 25    | $\vdash$ |  |  |  |  |  |  |  |  |  |  |  |  |  |  |  |  |  |  |  |  |  |  |  |  |  |  | $\vdash$        |                | $\vdash$ |
| 20    |          |  |  |  |  |  |  |  |  |  |  |  |  |  |  |  |  |  |  |  |  |  |  |  |  |  |  | $\vdash \vdash$ | Щ              | $\vdash$ |
| 15    |          |  |  |  |  |  |  |  |  |  |  |  |  |  |  |  |  |  |  |  |  |  |  |  |  |  |  |                 |                |          |
| 10    |          |  |  |  |  |  |  |  |  |  |  |  |  |  |  |  |  |  |  |  |  |  |  |  |  |  |  | $\vdash$        | $\vdash\vdash$ |          |
| 5     |          |  |  |  |  |  |  |  |  |  |  |  |  |  |  |  |  |  |  |  |  |  |  |  |  |  |  |                 |                |          |
| Title |          |  |  |  |  |  |  |  |  |  |  |  |  |  |  |  |  |  |  |  |  |  |  |  |  |  |  |                 |                |          |
| dates | uates    |  |  |  |  |  |  |  |  |  |  |  |  |  |  |  |  |  |  |  |  |  |  |  |  |  |  |                 |                |          |